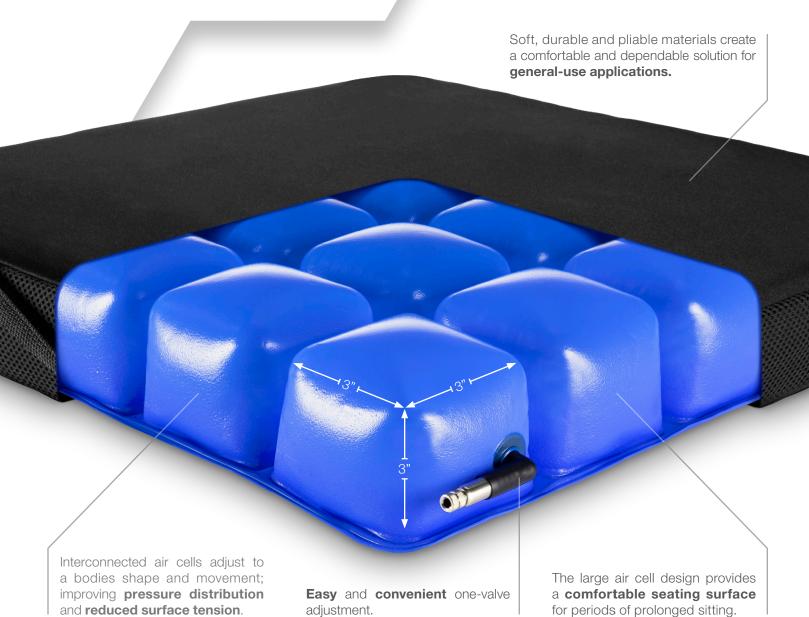

SEATING SOLUTIONS BY Ki\_Mobility

AIR LTE

Axiom Air LTE, the lightweight and cost-effective air cushion option, is designed for general purpose applications. Delivering easy adjustment, comfort, and quality construction to suit a variety of care settings and environments.

| Specifications    |        |  |  |
|-------------------|--------|--|--|
| Cover Type        |        |  |  |
| Breathable Fabric |        |  |  |
|                   |        |  |  |
| Height            |        |  |  |
| 3"                | 7.6 cm |  |  |
| Weight            |        |  |  |
| 1 lb              | .5 kg  |  |  |