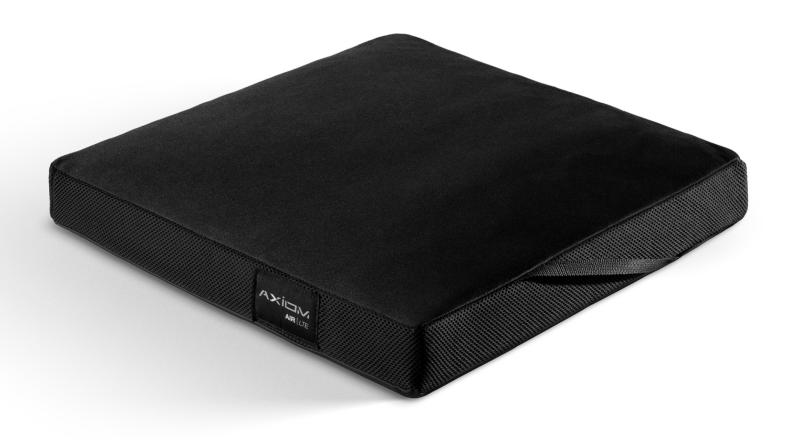

SEATING SOLUTIONS BY Ki\_Mobility

AIR LTE

Axiom Air LTE, the lightweight and cost-effective air cushion option, is designed for general purpose applications. Delivering easy adjustment, comfort, and quality construction to suit a variety of care settings and environments.