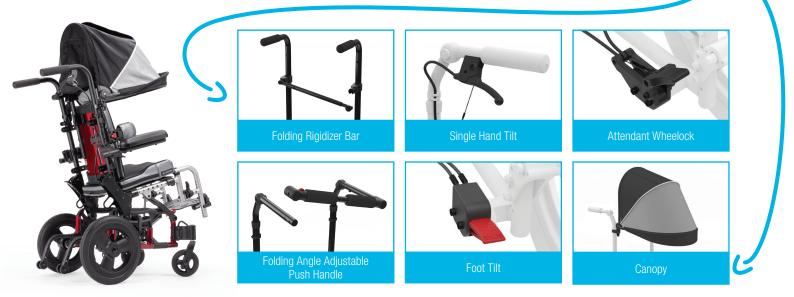

Unlike shoes, you can't just go out and get another pair when your child outgrows their chair. So, we built in plenty of growth and offer unique programs for growing kids. We also designed the Arc with the latest high-strength, lightweight materials to make it durable.

Little Wave "Photo" GET OUT & GO!

> Arc is the lightest pediatric folding tilt-in-space wheelchair available. It's intuitive, easy-to-fold design and compact wheelbase make its folded footprint very small. It's the perfect fit, leaving plenty of room for a family on the go.

#### express,Yourself.

Everyone has a style that's their own and we want to make sure you can express yours. That's why we offer so many style options, including 2 color frames for free. Pick your style and show it off!

### OPTIONS & ACCESSORIES 9-



#### SPECIFICATIONS

| Transport Weight                             | 20.5 lbs* 9.                        | 3 kg*                      |
|----------------------------------------------|-------------------------------------|----------------------------|
| Seat Width                                   | 10-18 in. 25                        | 5-46 cm                    |
| Seat Depth                                   | 12-20 in. 30                        | )-51 cm                    |
| Seat Height                                  | 14.5- 19 in. 37                     | '-48 cm                    |
| Weight Capacity                              | 165 lbs. 75                         | 5 kg                       |
| WC-19 Transit                                | Yes Ye