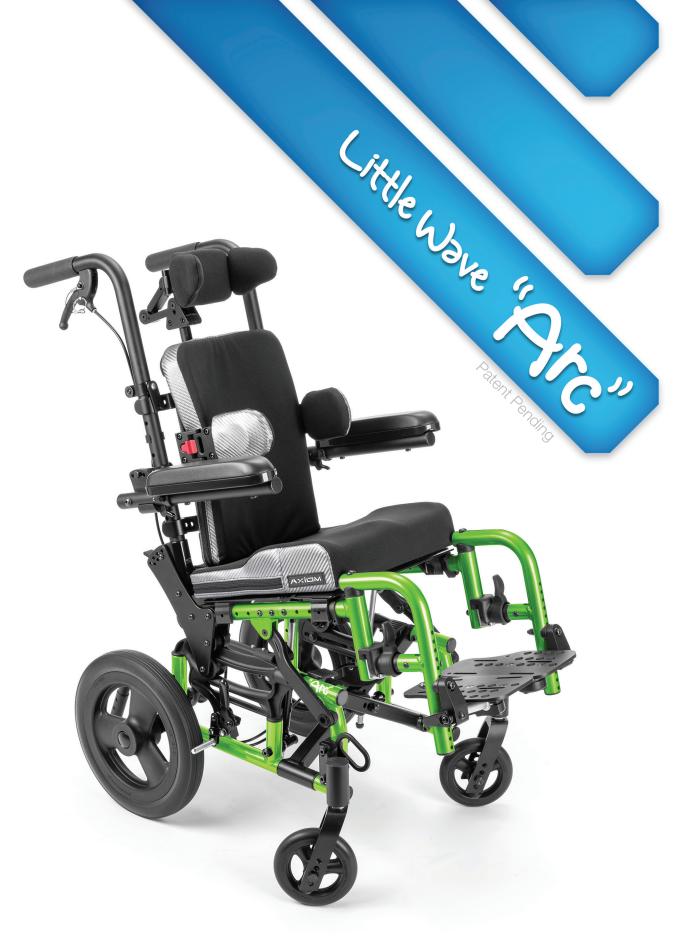

#### TAKE IT EASY!

Keeping parents in mind, the Little Wave Arc is your best solution for kids who need tilt-in-space. Our Arc Tilt System (patent-pending) results in effortless repositioning and a shorter, more maneuverable, wheelbase,

## READY, SET, GROW!

Unlike shoes, you can't just go out and get another pair when your child outgrows their chair. So, we built in plenty of growth and offer unique programs for growing kids. We also designed the Arc with the latest high-strength, lightweight materials to make it durable.

#### express,Yourself.

Everyone has a style that's their own and we want to make sure you can express yours. That's why we offer so many style options, including 2 color frames for free. Pick your style and show it off!