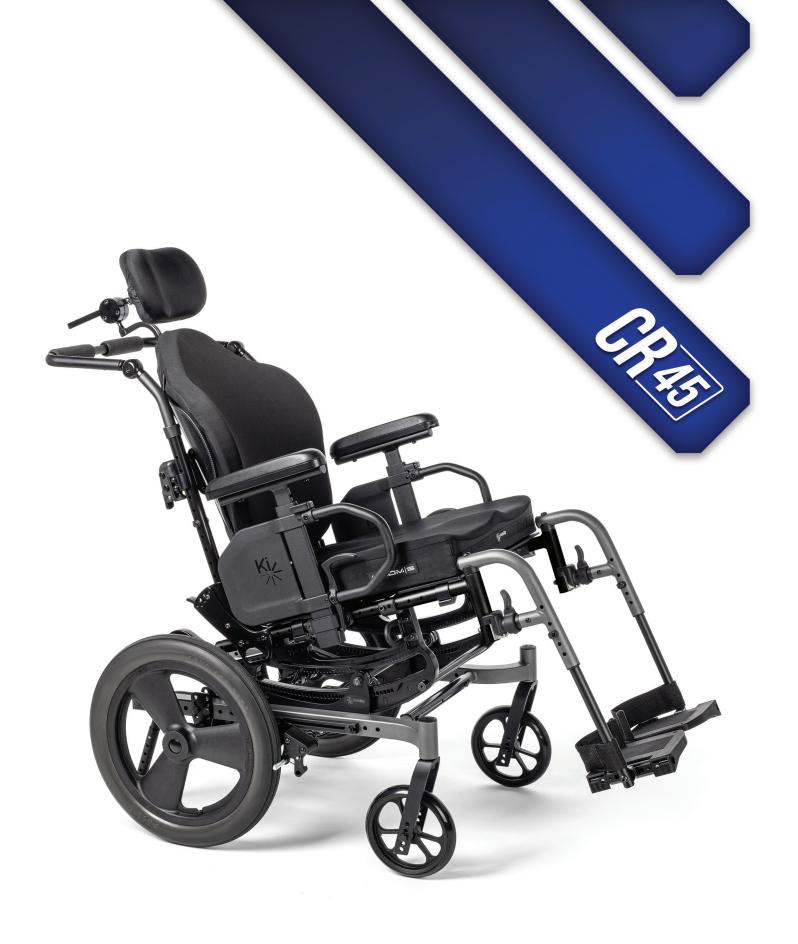

## Great Options Great Outcomes Great Value

The CR45 is a Complex Rotation chair with outstanding features at an excellent value. All the options you need and the quality you expect from Ki Mobility!

- Easier to tilt and manage weight with our patented Dual Path 45-degree tilt design.
- Low maintenance design incorporates inset sealed bearings.
- Easy and efficient setup and adjustments throughout.
  Industry leading durability (including lifetime footrest warranty.)

  Easy and efficient setup and adjustments throughout.
  Industry leading durability (including lifetime footrest warranty.)

## Specifications

| •                 |             |          |
|-------------------|-------------|----------|
| Transport Weight: | 38 lb.*     | 17 kg*   |
| Seat Width:       | 14-22 in.   | 36-56 cm |
| Seat Depth:       | 14-22 in.   | 36-56 cm |
| Seat Height:      | 14-20.5 in. | 36-52 cm |
| Weight Capacity:  | 300 lb.     | 136 kg   |
| WC-19 Approved:   | Yes         | Yes      |