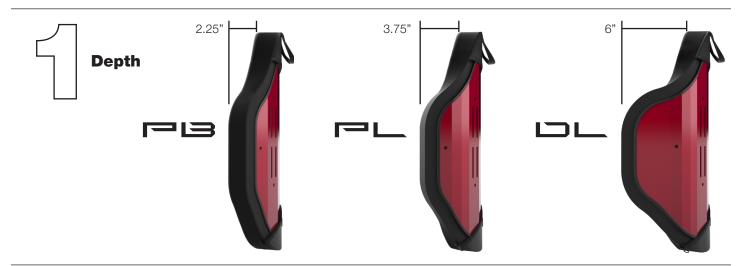

## ORDERING IS AS EASY AS 1, 2, 3

Hardware

Additional

Foam Type Foam Thickness Cover Material Lateral Trunk Supports

Headrests Anterior Thoracic Supports Shoulder Guides Lumbar Pad