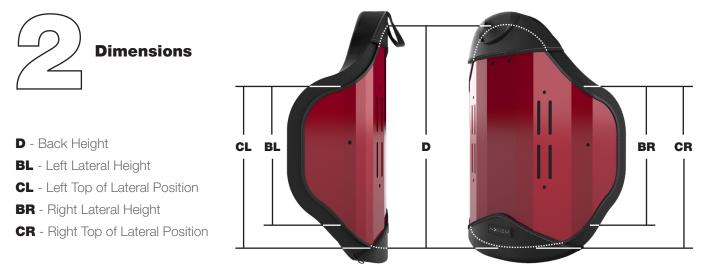

## ORDERING IS AS EASY AS 1, 2, 3

Hardware

Additional

Foam Type Foam Thickness Cover Material Lateral Trunk Supports

Headrests Anterior Thoracic Supports Shoulder Guides Lumbar Pad